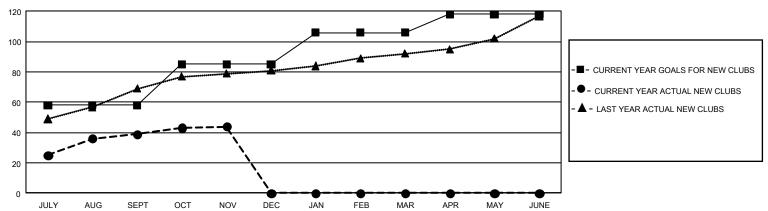

CT/NOV/DEC   | 81            | 5           | 3             | OCT/NOV/DEC           | 3,540                  | 338                     | 505                                           |  |
| JAN/FEB/MAR   | 63            | 0           | 0             | JAN/FEB/MAR           | 2,775                  | 0                       | 0                                             |  |
| APR/MAY/JUNE  | 36            | 0           | 0             | APR/MAY/JUNE          | 2,385                  | 0                       | 0                                             |  |
|               |               |             |               |                       |                        |                         |                                               |  |

## GOALS AND ACTUAL NEW CLUBS CUMULATIVE



## GOALS AND ACTUAL MEMBERS CUMULATIVE



| DROPPED CLUBS: 16  |       | 303 CLUBS OF 1049 ADDED 1 OR MORE | GENDER DISTRIBUTION             |                 |        |
|--------------------|-------|-----------------------------------|---------------------------------|-----------------|--------|
|                    |       | NEW MEMBERS                       | MALE                            | 26,645 (68.53%) |        |
|                    |       |                                   | FEMALE                          | 12,234 (31.47%) |        |
| DROPPED MEMBERS    |       |                                   |                                 |                 |        |
| DECEASED           | 18    | CLICK HERE FOR CUMULATIVE         | TOTAL FAMILY UNIT MEMBERS       |