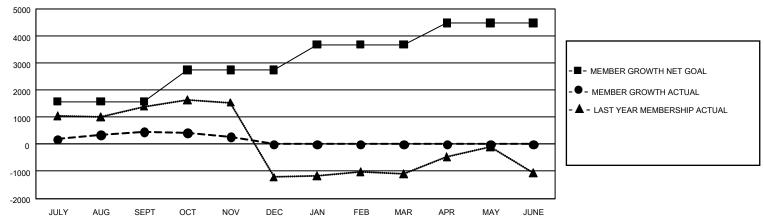

## GOALS AND ACTUAL MEMBERS CUMULATIVE

| DROPPED CLUBS: 16  |       | 303 CLUBS OF 1049 ADDED 1 OR MORE | GENDER DISTRIBUTION             |                 |        |
|--------------------|-------|-----------------------------------|---------------------------------|-----------------|--------|
|                    |       | NEW MEMBERS                       | MALE                            | 26,645 (68.53%) |        |
|                    |       |                                   | FEMALE                          | 12,234 (31.47%) |        |
| DROPPED MEMBERS    |       |                                   |                                 |                 |        |
| DECEASED           | 18    | CLICK HERE FOR CUMULATIVE         | TOTAL FAMILY UNIT MEMBERS       |                 | 18,023 |
| CLUB CANCELLED 257 |       | MEMBERSHIP DATA                   |                                 |                 |        |
| OTHER 1,387        |       |                                   | FAMILY MEMBERS PAYING HALF DUES |                 | 10,379 |
| TOTAL              | 1,662 |                                   | DOLO                            |                 |        |